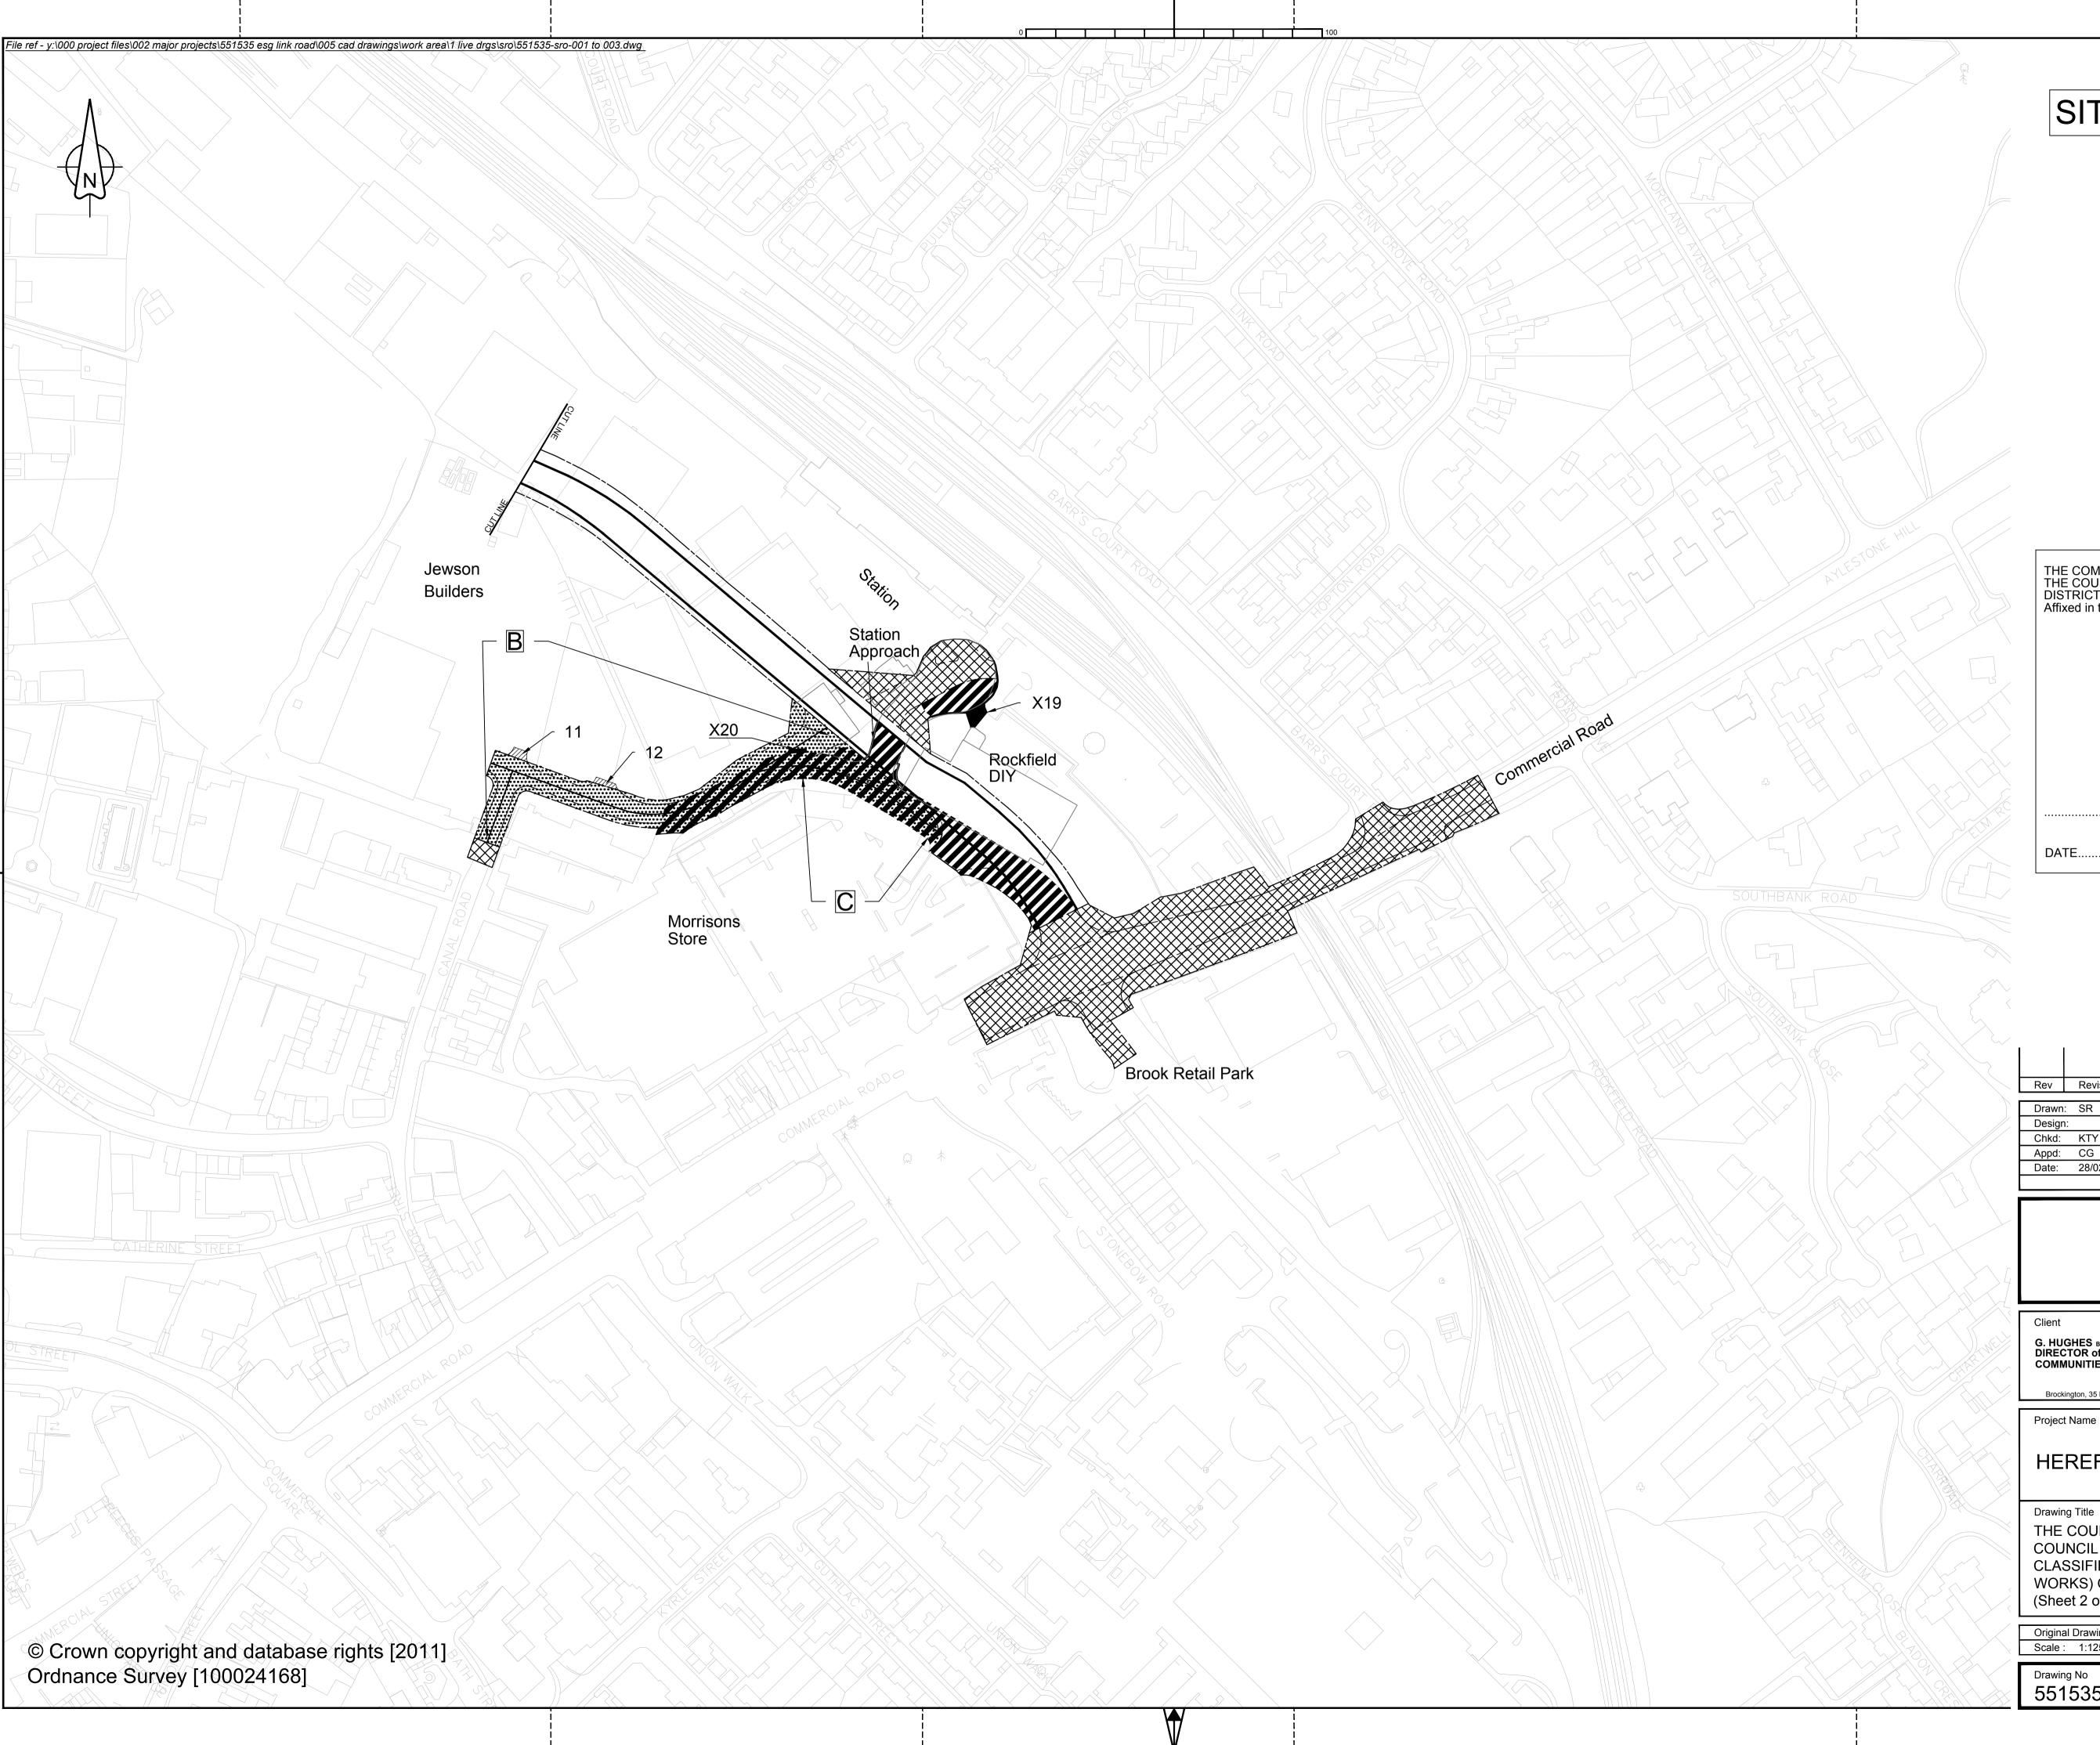

## SITE PLAN 2

THE COMMON SEAL of THE COUNTY OF HEREFORDSHIRE DISTRICT COUNCIL was hereunto Affixed in the presence of

....Authorised Officer

DATE......2013

 Rev
 Revision details

 Chkd
 Appd
 Date

|  | Drawn:  | SR         | Preliminary      |          |
|--|---------|------------|------------------|----------|
|  | Design: |            | For comment      | <b>~</b> |
|  | Chkd:   | KTY        | For tender       |          |
|  | Appd:   | CG         | For construction |          |
|  | Date:   | 28/02/2013 | As constructed   |          |
|  |         |            | Other            |          |

## HEREFORD ESG LINK ROAD

THE COUNTY OF HEREFORDSHIRE DISTRICT COUNCIL (A465 (HEREFORD LINK ROAD) CLASSIFIED ROAD)(SIDE ROADS AND OTHER WORKS) ORDER 2013 MAP (Sheet 2 of 2)

Original Drawing Size : A1 Dimensions : m